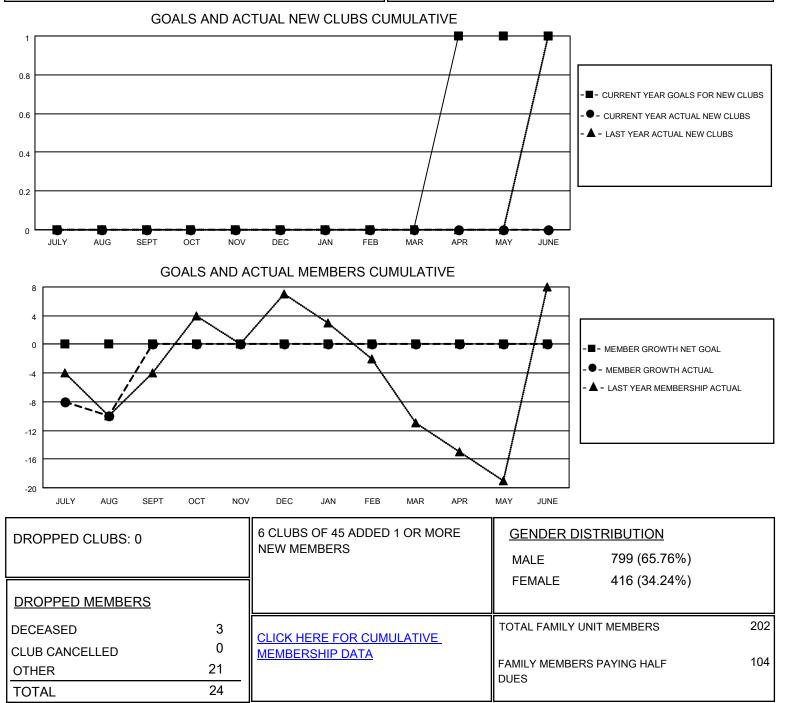

## LOCATION GEORGIA

District 18 L

Results as of: 8/31/2020

| Clubs                 |               |           |               | Members               |                        |                         |                                                    |
|-----------------------|---------------|-----------|---------------|-----------------------|------------------------|-------------------------|----------------------------------------------------|
| RESULTS FOR 2020-2021 |               |           |               | RESULTS FOR 2020-2021 |                        |                         |                                                    |
| QUARTER               | NEW CLUB GOAL | NEW CLUBS | DROPPED CLUBS | QUARTER               | BER GROWTH NET<br>GOAL | MEMBER GROWTH<br>ACTUAL | DROPPED<br>MEMBERS ACTUAL<br>(including transfers) |
| JULY/AUG/SEPT         | 0             | 0         | 0             | JULY/AUG/SEPT         | 0                      | 14                      | 24                                                 |
| OCT/NOV/DEC           | 0             | 0         | 0             | OCT/NOV/DEC           | 0                      | 0                       | 0                                                  |
| JAN/FEB/MAR           | 0             | 0         | 0             | JAN/FEB/MAR           | 0                      | 0                       | 0                                                  |
| APR/MAY/JUNE          | 1             | 0         | 0             | APR/MAY/JUNE          | 0                      | 0                       | 0                                                  |